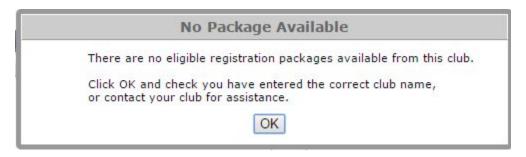

If the Club in Step 1 has no registration packages available you will receive the following dialog box:

Click "**OK**" – you will then need to either re-enter the correct Club name or contact your Club about your registration.