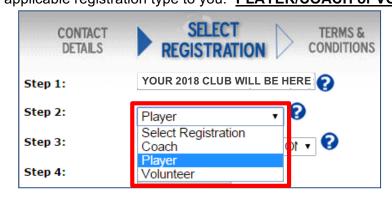

Step 5 Continued over page.....

b. Select the applicable registration type to you: "PLAYER/COACH or VOLUNTEER".

c. In the next drop down field select the appropriate package for your registration.

| CONTACT<br>DETAILS | REGISTRATION CONDITIONS                                                              |
|--------------------|--------------------------------------------------------------------------------------|
| Step 1:            | YOUR 2018 CLUB NAME W                                                                |
| Step 2:            | Player 🔹 😯                                                                           |
| Step 3:<br>Step 4: | Select Registration Package  Select Registration Package APPLICABLE PACKAGES FOR YOU |